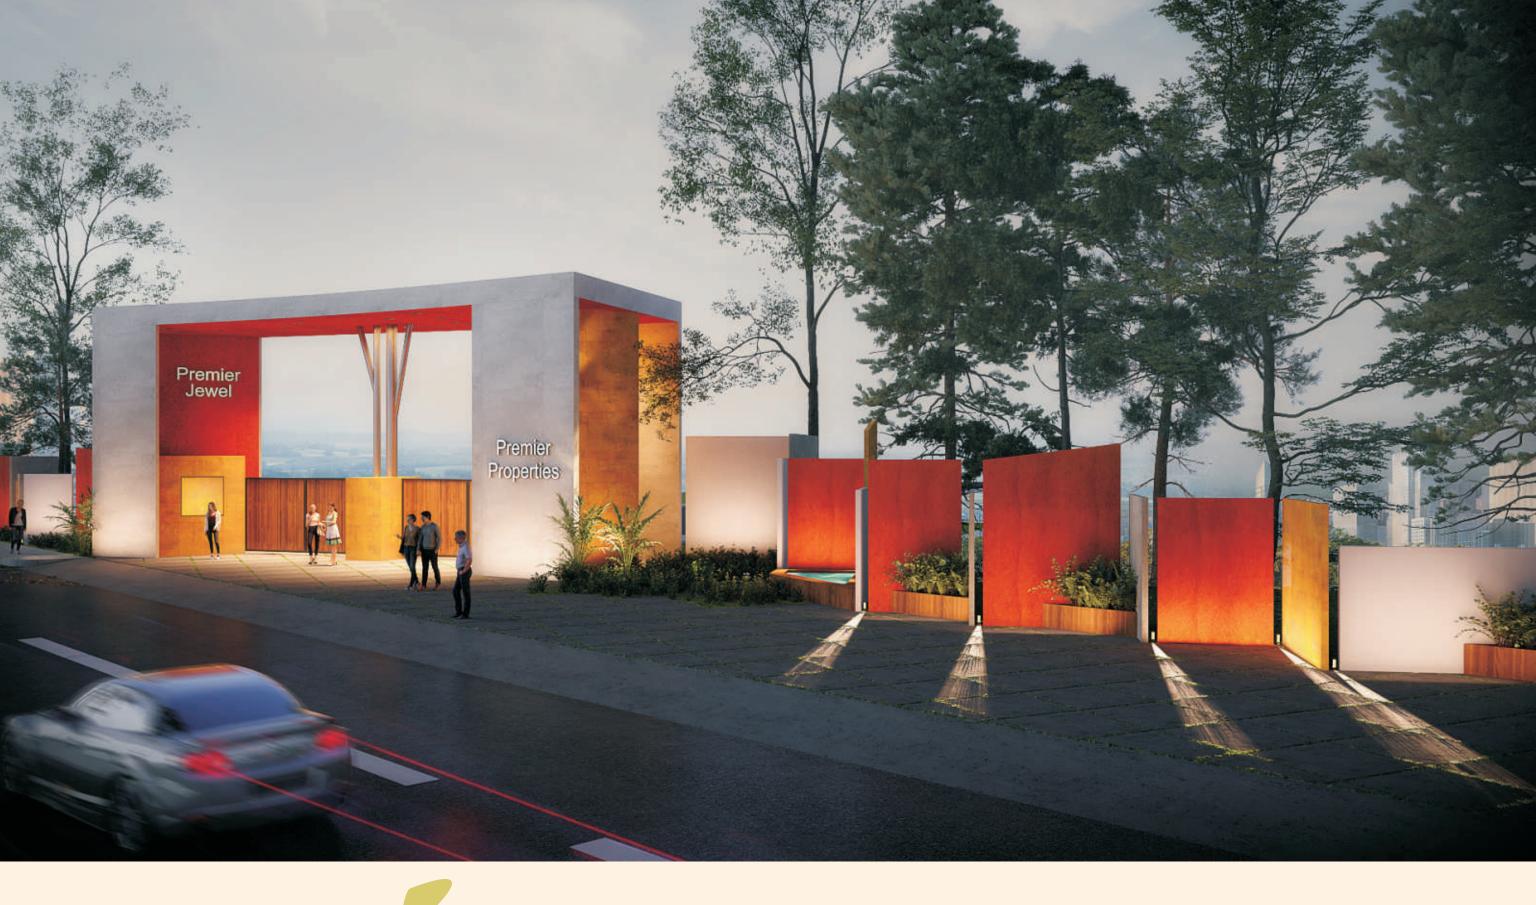

"Premier Jewel" opens up to a grand entrance that essentially sums up the privileged grandeur of the illusive layout. It is cohesive in nature and strong in character.

The layout is an exclusive residential township with plots ranging from 1200 Sq ft to 1500 Sq ft. Footpath on both sides of the roads have extended landscapes towards the plots and inside the plots ,with service lines along the road. It is equipped with the sewage systems that has manhole, storm water with saucer drains. There is rainwater harvesting facility, sewage treatment plants and ample water storage facilities.

"PREMIER JEWEL" has landscaped garden with park, children's play area and sprawling lawns. There are also separate play courts. The park is also specially designed for the elderly. 'PREMIER JEWEL' is more than just a luxury. It is a way of life that breeds happiness and builds communities. A dedicated premium layout that inherits a contemporary living that is redefined. "PREMIER JEWEL" is Premier Properties' signature park, designed and customized for only a Privileged few!!