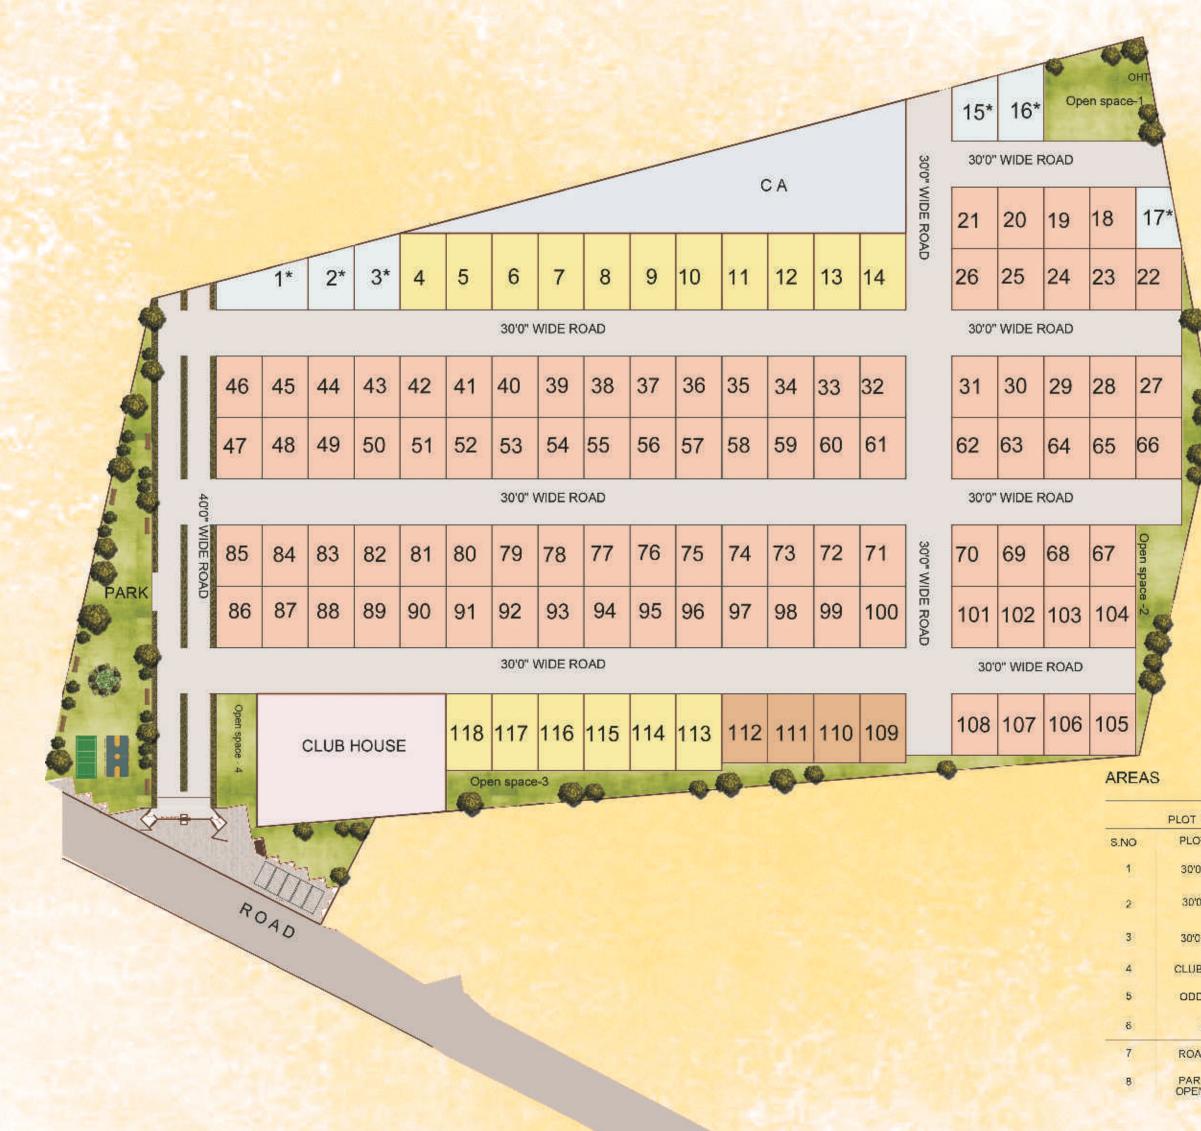

### PREMIER Jewel Arial view

| DETAILS  | TOTAL AREA | 2,86.915.00 Sq ft | %      |
|----------|------------|-------------------|--------|
| OT SIZE  | NO OF SITE | 118 Nos           |        |
| 0"X40'0" | 91         | 1,09.200.00 Sq ft |        |
| 0"X50'0" | 17         | 25,500.00 Sq ft   | 55%    |
| 0"X45'0" | 4          | 5,400.00 Sq ft    |        |
| B HOUSE  | -          | 10,073.00 Sq ft   |        |
| D SITES* | 6          | 7,631.00 Sq ft    |        |
| СА       | -          | 14,345.00 Sq ft   | 5%     |
| AD AREA  |            | 85,558.00 Sq ft   | 29.82% |
| RK AREA  |            | 29,208.00 Sq ft   | 10.18% |

LEGEND

| 30'0" x 40'0" PLOT |
|--------------------|
| 30'0" x 50'0" PLOT |
| 30'0" X 45'0" PLOT |
| ODD PLOT SIZE      |

PLATINUM Club view from roadside