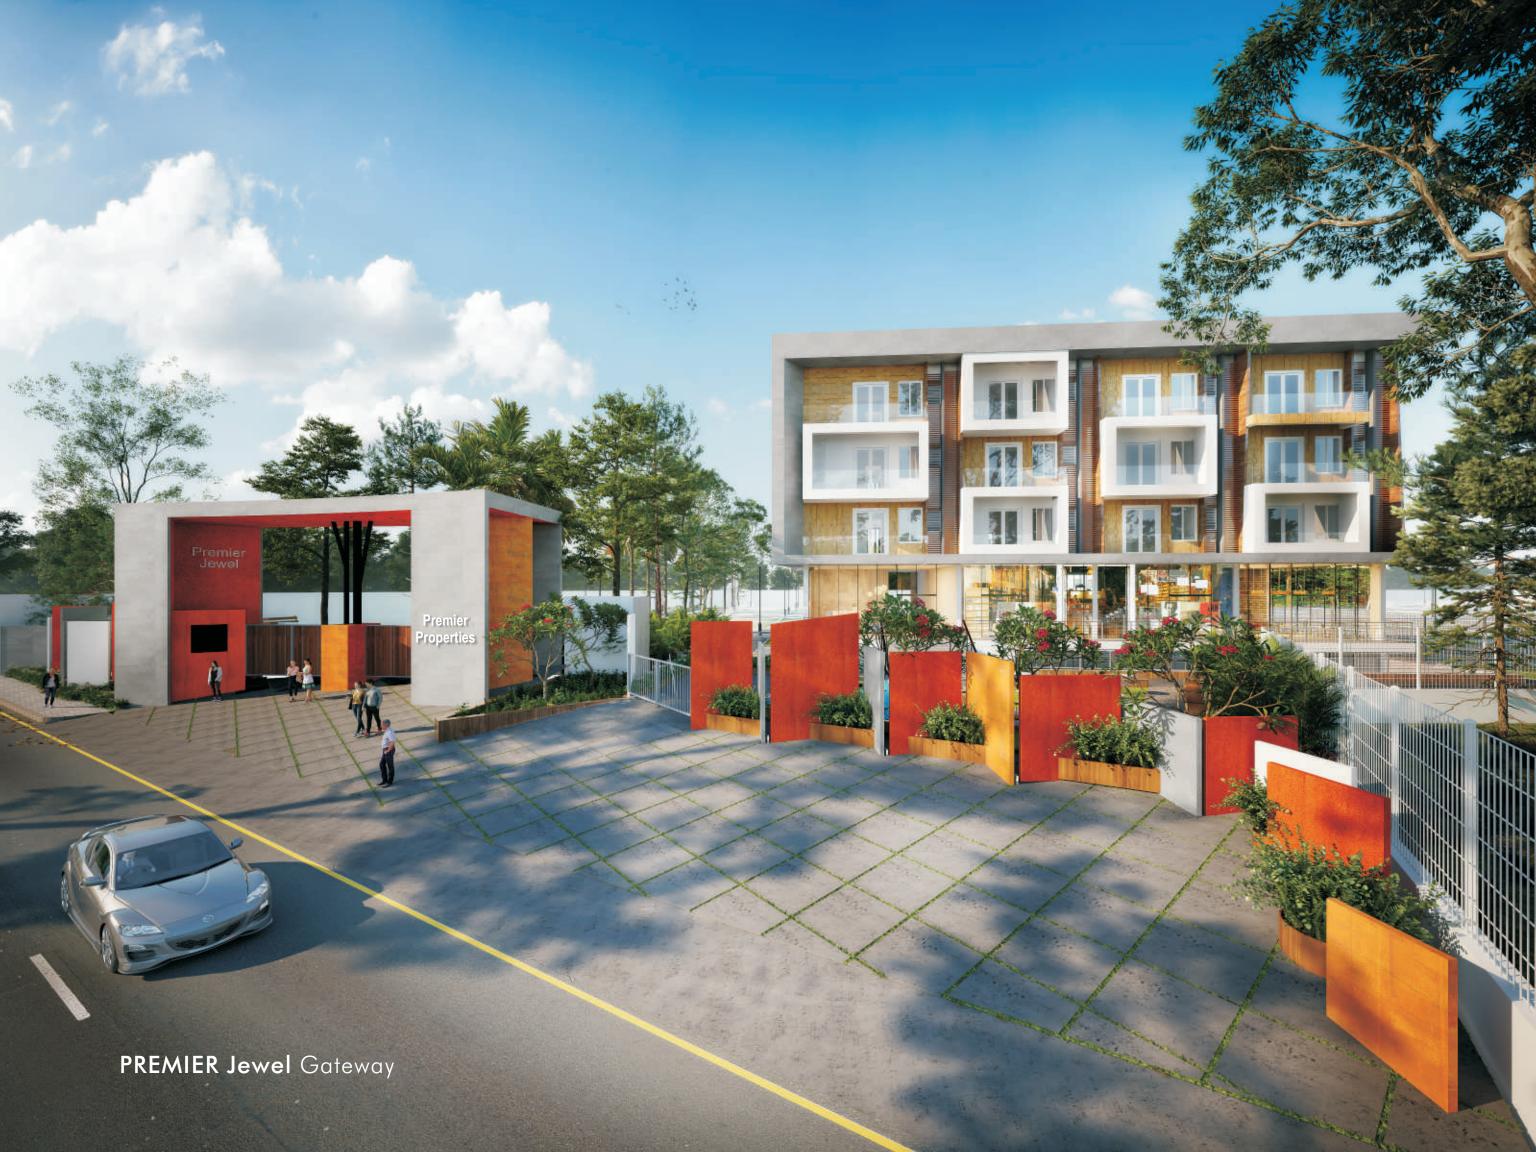

"Premier Jewel" opens up to a grand entrance that essentially sums up the privileged grandeur of the illusive layout. It is cohesive in nature and strong in character.

The layout is an exclusive residential township with plots ranging from 1200 Sq ft to 1500 Sq ft. Footpath on both sides of the roads have extended landscapes towards the plots and inside the plots ,with service lines along the road. It is equipped with the sewage systems that has manhole, storm water with saucer drains. There is rainwater harvesting facility, sewage treatment plants and ample water storage facilities.

"PREMIER JEWEL" has landscaped garden with park, children's play area and sprawling lawns. There are also separate play courts. The park is also specially designed for the elderly. 'PREMIER JEWEL' is more than just a luxury. It is a way of life that breeds happiness and builds communities. A dedicated premium layout that inherits a contemporary living that is redefined. "PREMIER JEWEL" is Premier Properties' signature park, designed and customized for only a Privileged few!!