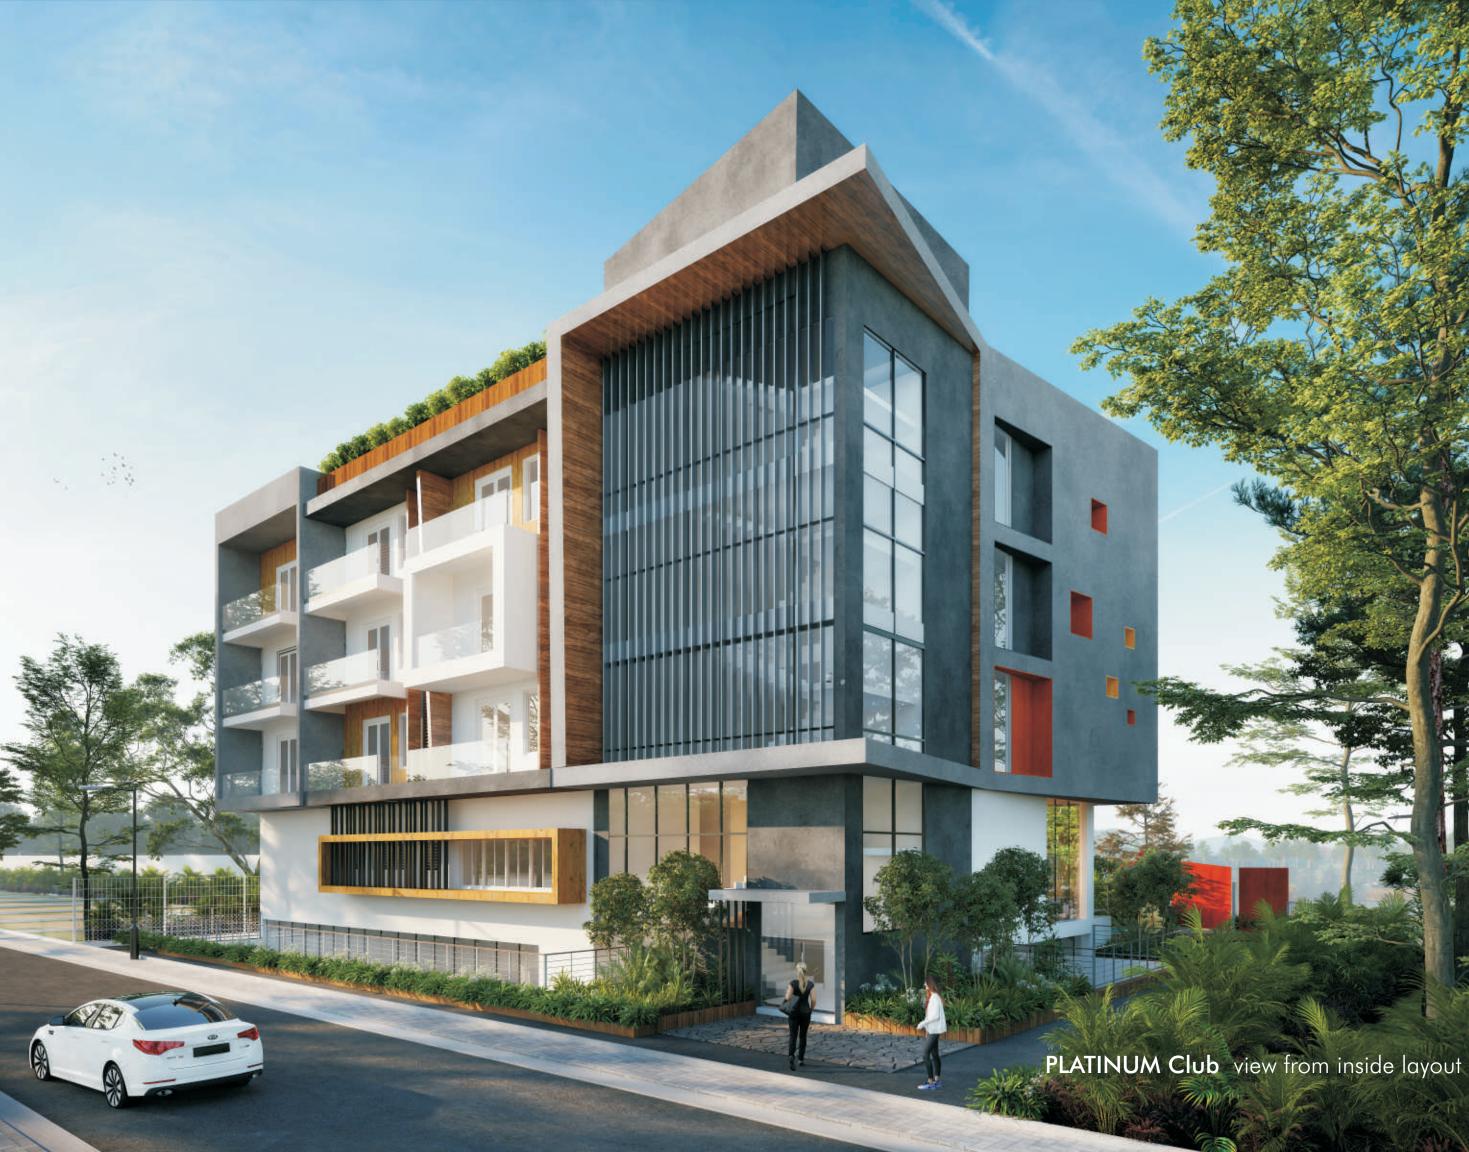

The layout also boasts of Premium Club House, a Multipurpose hall with co-living spaces and Supermarket alongside a Coffee shop.

The layout is designed for the future. Its iconic architecture is a fusion of minimalistic forms, seamless geometrical frames and defined spaces. It is poetically dedicated to the aesthetics of luxury. Fine living is redefined and perfected at "Premier Jewel".

LEGEND

| 30'0" x 40'0" PLOT |
|--------------------|
| 30'0" x 50'0" PLOT |
| 30'0" X 45'0" PLOT |
| ODD PLOT SIZE      |

PLATINUM Club view from roadside