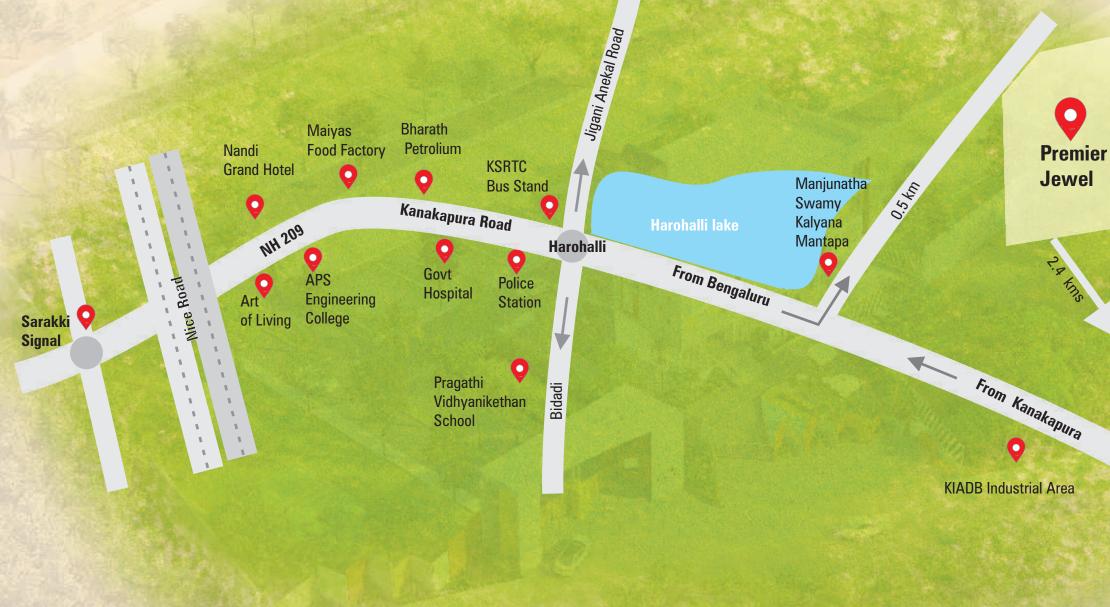

#### LOCATION Advantage

Adjecent to Dayananda Sagar University - Medical College and Hospital. Just 28 Kms from Sarakki signal to Premier Jewel, Kirangare Road, Harohalli, Kanakapura Road