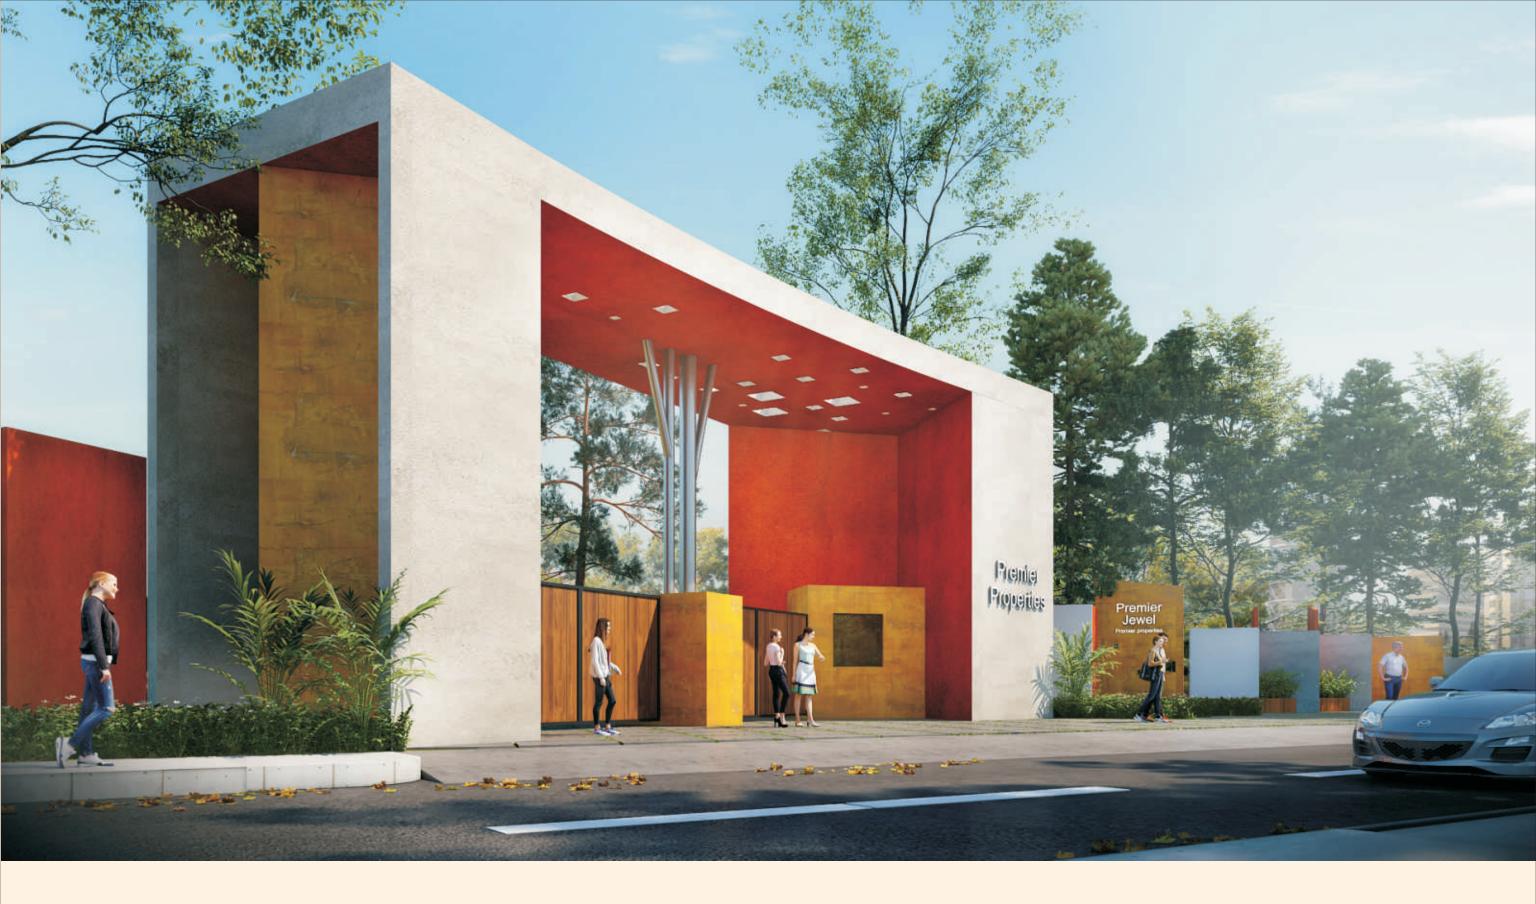

"Premier Jewel" opens up to a grand entrance that essentially sums up the privileged grandeur of the illusive layout. It is cohesive in nature and strong in character.

The layout is an exclusive residential township with plots ranging from 1200 Sq ft to 1500 Sq ft. Footpath on both sides of the roads have extended landscapes towards the plots and inside the plots ,with service lines along the road. It is equipped with the sewage systems that has manhole, storm water with saucer drains. There is rainwater harvesting facility, sewage treatment plants and ample water storage facilities.

"PREMIER JEWEL" has landscaped garden with park, children's play area and sprawling lawns. There are also separate play courts. The park is also specially designed for the elderly. 'PREMIER JEWEL' is more than just a luxury. It is a way of life that breeds happiness and builds communities. A dedicated premium layout that inherits a contemporary living that is redefined. "PREMIER JEWEL" is Premier Properties' signature park, designed and customized for only a Privileged few!!