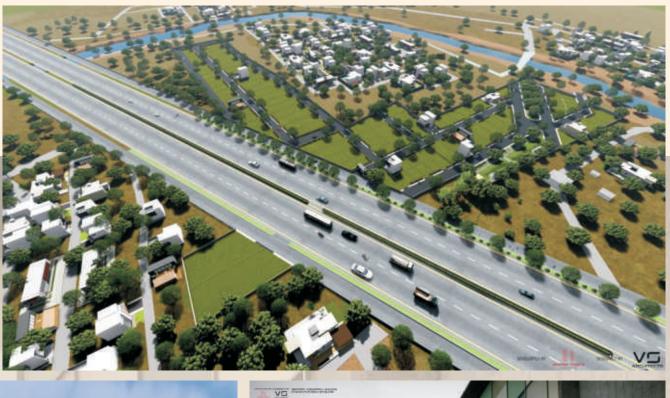

#### LOCATION Advantage

Adjecent to Dayananda Sagar University - Medical College and Hospital. Just 28 Kms from Sarakki signal to Premier Jewel, Kirangare Road, Harohalli, Kanakapura Road

### PREMIER Jewel Arial view

| DETAILS  | TOTAL AREA | 2,86.915.00 Sq ft | %      |
|----------|------------|-------------------|--------|
| OT SIZE  | NO OF SITE | 118 Nos           |        |
| 0"X40'0" | 91         | 1,09.200.00 Sq ft |        |
| 0"X50'0" | 17         | 25,500.00 Sq ft   | 55%    |
| 0"X45'0" | 4          | 5,400.00 Sq ft    |        |
| B HOUSE  | -          | 10,073.00 Sq ft   |        |
| D SITES* | 6          | 7,631.00 Sq ft    |        |
| СА       | -          | 14,345.00 Sq ft   | 5%     |
| AD AREA  |            | 85,558.00 Sq ft   | 29.82% |
| RK AREA  |            | 29,208.00 Sq ft   | 10.18% |