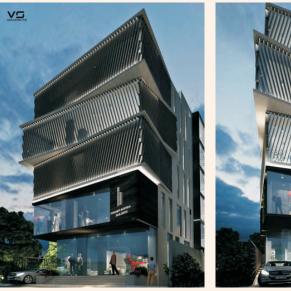

spaces where people can live, work and play smart.

M.K.Sridhar is the Founder & Promoter of Premier Properties, who is an engineering graduate having more than 27 years of experience as a Structural Engineer. As a structural Engineer he has successfully completed more than 1500 + commercial, residential and hospitality across Karnataka.

#### Vision & Mission

To be the most successful real estate firm by developing and selling the products with cost effective as possible and maintaining the highest level of service there by creating customer and organizational value.

To build a new trademark in real estate industry and to build unmatchable quality in construction within the reach of clients and on time delivery of every product.

# ....by the engineers

KEHPONT-COMMER RESARCHINGRO



















#### LOCATION Advantage

Adjecent to Dayananda Sagar University - Medical College and Hospital. Just 28 Kms from Sarakki signal to Premier Jewel, Kirangare Road, Harohalli, Kanakapura Road

### PREMIER Jewel Arial view



| DETAILS  | TOTAL AREA | 2,86.915.00 Sq ft | %      |
|----------|------------|-------------------|--------|
| OT SIZE  | NO OF SITE | 118 Nos           |        |
| 0"X40'0" | 91         | 1,09.200.00 Sq ft |        |
| 0"X50'0" | 17         | 25,500.00 Sq ft   | 55%    |
| 0"X45'0" | 4          | 5,400.00 Sq ft    |        |
| B HOUSE  | -          | 10,073.00 Sq ft   |        |
| D SITES* | 6          | 7,631.00 Sq ft    |        |
| СА       | -          | 14,345.00 Sq ft   | 5%     |
| AD AREA  |            | 85,558.00 Sq ft   | 29.82% |
| RK AREA  |